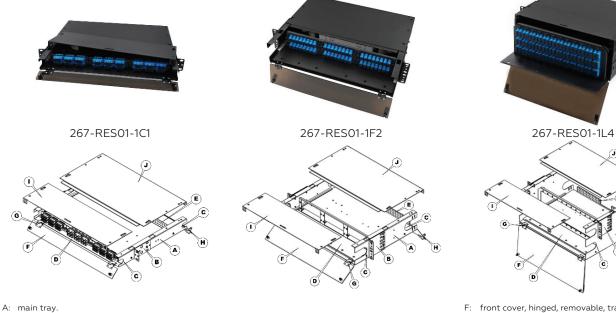

## **CROSS-CONNECT** > Rack-Mount Enclosures

Adapter Plate Enclosures - Standard Series

267-RES01-1C1 Optical Fiber Rack-Mount Enclosure, Standard-Series, LGX, Three-Position, 1 RMU 267-RES01-1F2 Optical Fiber Rack-Mount Enclosure, Standard-Series, LGX, Six-Position, 2 RMU 267-RES01-1L4 Optical Fiber Rack-Mount Enclosure, Standard-Series, LGX, Twelve-Position, 4 RMU

- B: mounting brackets (19-in/23-in), two depth levels.
- C: cable entry openings with grommets.

D: retractable stage with frame for mounting adapter plates, cable/fiber manegement, options for mounting splice trays.

E: cable anchor points with optional screw terminals for fixing cable strength members.

- front cover, hinged, removable, transparent plastic.
- G: split hinges.
- H: rear cover, hinged, removable, solid metal.
- I: front cover, removable.
- rear cover, removable. J:

#### **KITTING**

As-delivered:

| 267-RES01-1C1                                   | 267-RES01-1F2 | 267-RES01-1L4 |  |
|-------------------------------------------------|---------------|---------------|--|
| ✓ 1×enclosure (including fixed top cover parts) |               |               |  |
| ☑ 1×plastic transparent front door              |               |               |  |
| ☑ 1×steel rear door                             |               |               |  |
| ☑ 1×slide-out tray                              |               |               |  |
| 1×set of mounting screws                        |               |               |  |
| 2×strength member anchors                       |               |               |  |
| ☑ 4×hook-and-loop cable tie wraps               |               |               |  |
| ☑ 1×administration ID label                     |               |               |  |
| 4×cable entry port rubber bushings              |               |               |  |
| ☑ 6×nylon cable ties                            |               |               |  |
| ☑ 1×laser radiation warning label               |               |               |  |
| ☑ 1×shipping box                                |               |               |  |

Not included:

| 267-RES01-1C1    | 267-RES01-1F2    | 267-RES01-1L4    |  |
|------------------|------------------|------------------|--|
| 🗵 adapter plates | 🗵 adapter plates | 🗵 adapter plates |  |
| Splice trays     | 🗷 splice trays   | 🗵 splice trays   |  |