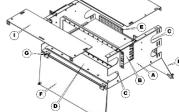

- B: mounting brackets (19-in/23-in), two depth levels.
- C: cable entry openings with grommets.

D: retractable stage with frame for mounting adapter plates, cable/fiber manegement, options for mounting splice trays.

E: cable anchor points with optional screw terminals for fixing cable strength members.

- front cover, hinged, removable, transparent plastic.
- G: split hinges.
- H: rear cover, hinged, removable, solid metal.
- I: front cover, removable.
- rear cover, removable. J: