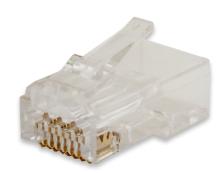

### **DESCRIPTION**

CAT6A, RJ45 Modular, 8P 8C, 50 μ" (Micro-Inches) Gold Plated, Feed Through Style

#### **FEATURES**

- 50 Micro-Inches Gold Plated 3 Prong
- For 23 AWG Cable
- Feed Through Design
- Compatible with CAT6 / CAT6A CMXF Cable
- For Round Solid / Stranded Wire (8 Conductor)

# CAT6A RJ45 MODULAR PLUG 3 PRONG 50 μ" GOLD PLATED

**FEED THROUGH STYLE** 