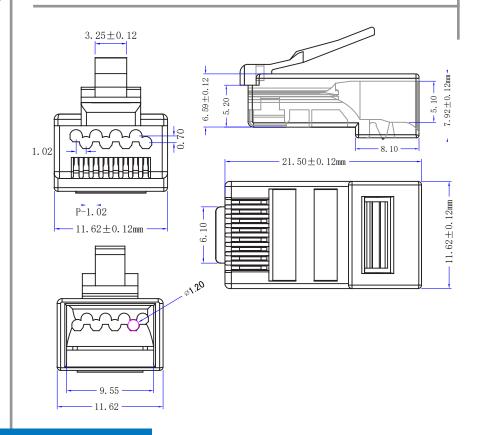

**MATERIAL** 

Housing: Polycarbonate UL94V-2

Color: **Transparent** 

Contact Blade: Copper Alloy 3 Prong Conductor Type: Solid/Stranded Wire

Conductor Size: 23 AWG Gold Plating: 50 µ"

Insulation Size: 0.047 in. (1.2 mm)