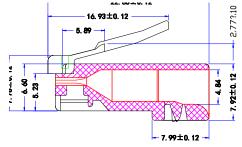

C, 50 μ" (Micro-Inches) Gold Plated, Feed Through Style

## **FEATURES**

- 50 Micro-Inches Gold Plated 3 Prong
- Feed Through Design
- 23 AWG Cable
- Compatible with CAT6 CMXF Cable
- For Round Solid / Stranded Wire (8 Conductor)



## **CAT6 RJ45 MODULAR PLUG** 3 PRONG 50 µ" GOLD PLATED FEED THROUGH STYLE

# 012-023/EZF-100

#### ELECTRICAL

Voltage Rating: Current Rating: Insulation Resistance: Termination Resistance: 250 VAC RMS 2 Amps 500m Ω 35m Ω Max After Environmental Testing

#### MECHANICAL

Cable to Plug Tensile Strength: 20 lb Durability: 200 Mating Cycles

#### MATERIAL

Housing: Color: Contact Blade: Conductor Type: Conductor Size: Gold Plating: Insulation Size: Polycarbonate UL94V-2 Transparent Copper Alloy 3 Prong Solid/Stranded Wire 23 AWG 50 µ" 0.043 in. (1.10 mm)









#### VERTICAL CABLE 951.696.7772 California

951.696.7772 California 800.749.2447 Florida 845.391.8318 New York 713.322.7242 Texas

#### verticalcable.com

Rev. 3/2024 Subject to change without notice.