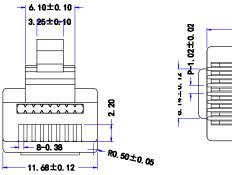

#### MATERIAL

Housing: Color: Contact Blade: Conductor Type: Conductor Size: Gold Plating: Insulation Size: Polycarbonate UL94V-2 Transparent Copper Alloy 3 Prong Solid/Stranded Wire 23 AWG 50 µ" 0.043 in. (1.10 mm)