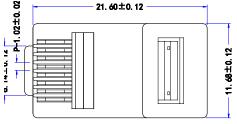

#### MATERIAL

Housing: Color: Contact Blade: Conductor Type: Conductor Size: Gold Plating: Insulation Size: Polycarbonate UL94V-2 Transparent Copper Alloy 3 Prong Solid/Stranded Wire 23 AWG 50 µ" 0.043 in. (1.10 mm)