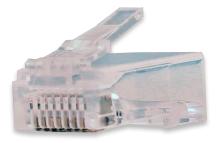

### DESCRIPTION

CAT6, RJ45 Modular, 8P 8C, 50 μ" (Micro-Inches) Gold Plated, Feed Through Style

## **CAT6 RJ45 MODULAR PLUG** 3 PRONG 50 µ" GOLD PLATED FEED THROUGH STYLE

## **FEATURES**

- 50 Micro-Inches Gold Plated 3 Prong
- Feed Through Design
- 23 AWG Cable
- Compatible with CAT6 CMXF Cable
- For Round Solid / Stranded Wire (8 Conductor)