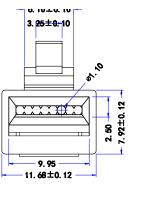

#### MATERIAL

Housing: Color: Contact Blade: Conductor Type: Conductor Size: Gold Plating: Insulation Size: Polycarbonate UL94V-2 Transparent Copper Alloy 3 Prong Solid/Stranded Wire 23 AWG 50 µ" 0.043 in. (1.10 mm)