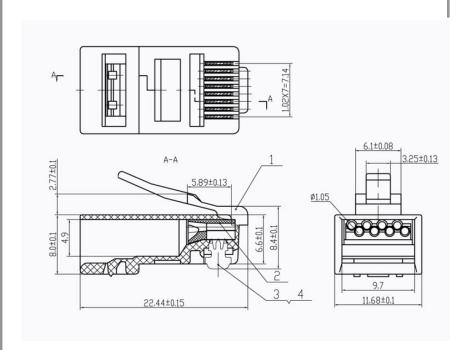

**MATERIAL** 

Housing: Polycarbonate Color: Transparent

Contact Blade: Copper Alloy 3 Prong
Conductor Type: Solid/Stranded Wire

Conductor Size: 23 AWG Gold Plating: 50 µ"

**HOUSING O.D.:** 0.047 in. (1.2 mm)