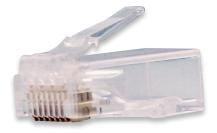

### DESCRIPTION

CAT5E, RJ45 Modular, 8P 8C, 50 μ" (Micro-Inches) Gold Plated, Feed Through Style.

## **FEATURES**

- 50 Micro-Inches Gold Plated 3 Prong
- Feed Through Design
- 24 AWG 26 AWG Cable
- For Round Solid / Stranded CAT5E (8 Conductor)

# **CAT5E RJ45 MODULAR PLUG** 3 PRONG 50 µ" GOLD PLATED FEED THROUGH DESIGN