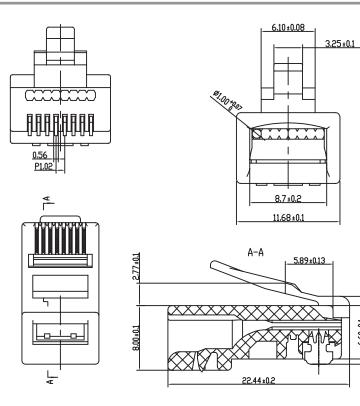

# **CAT5E RJ45 MODULAR PLUG** 3 PRONG 50 µ" GOLD PLATED FEED THROUGH DESIGN

#### MATERIAL

Housing: Color: Contact Blade: Conductor Type: Conductor Size: Insulation Size: Gold Plating: Polycarbonate UL94V-2 Transparent Copper Alloy 3 Prong Solid/Stranded Wire 24 AWG - 26 AWG 0.039 in. (1.0 mm) 50 µ"