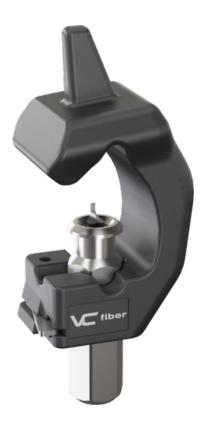

## Cable Preparation Tool - Sheath Cutter

269-CSC01-CL628 Optical Fiber Cable Sheath Cutter, Circular/Longitudinal, Cable Diameters: 6 mm-28 mm

## **CHARACTERISTICS**

Applications: thermoplastic cable sheath/tubing cutting.

Cutting modes: circular ("ringing");

longitudinal ("slitting");

midspan/endspan.

Cable grip: 6 mm-28 mm (0.24 in-1.10 in), adjustable.

Cutting depth: up to 3 mm (0.12 in), adjustable.

Design: handheld;

ergonomic shape; lightweight.

Body: construction: one-piece;

material: reinforced polyamide.

Blade: material: SKD11 tool steel:

cold-work alloy; high carbon and high

chromium;

high hardness;

high wear resistance; high impact resistance;

service life: >1,000 cuts;

replaceable;

cutting direction: self-adjusting.

Dimensions: H: 94 mm (3.7 in) min;

122 mm (4.8 in) max; W: 41 mm (1.6 in) D: 45 mm (1.8 in)

Weight: 110 g (4 oz).