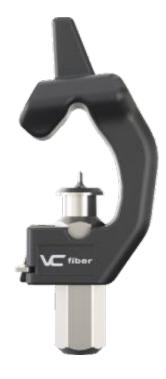

## Cable Preparation Tool - Sheath Cutter

269-CSC01-CL628 Optical Fiber Cable Sheath Cutter, Circular/Longitudinal, Cable Diameters: 6 mm-28 mm

## **CHARACTERISTICS**

Applications: thermoplastic cable sheath/tubing cutting.

Cutting modes: circular ("ringing");

longitudinal ("slitting");

midspan/endspan.

Cable grip: 6 mm-28 mm (0.24 in-1.10 in), adjustable.

Cutting depth: up to 3 mm (0.12 in), adjustable.

Design: handheld;

ergonomic shape; lightweight.

Body: construction: one-piece;

material: reinforced polyamide.

Blade: material: SKD11 tool steel:

cold-work alloy; high carbon and high

chromium;

high hardness;

high wear resistance; high impact resistance;

service life: >1,000 cuts;

replaceable;

cutting direction: self-adjusting.

Dimensions: H: 94 mm (3.7 in) min;

122 mm (4.8 in) max; W: 41 mm (1.6 in) D: 45 mm (1.8 in)

Weight: 110 g (4 oz).