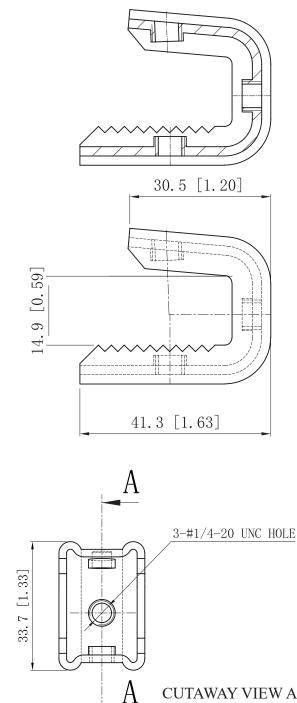

# **BEAM CLAMP FOR J-HOOK, 3/4 IN.**

### SKU: 048-160/BC

CUTAWAY VIEW A-A

### **FEATURES**

- Material: Cold rolled steel
- Thickness: 2.0 mm (0.079 in.)
- · Finish: Zinc plated
- Free of sharp edge and burrs
- Max burr: 0.127 mm (0.005 in.)
- #1/4-20 × 1 combo Philips/stotted hex head cup point machine screw, case hardness
- All dimensions in millimeters and [inches]
- 100x per master box (sold separately)

3/4 IN BEAM CLAMP FOR J-HOOK