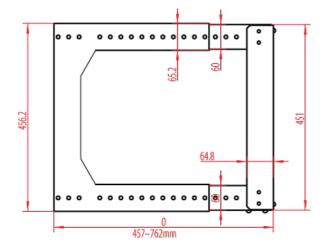

## SKU: 047-WTH-0818

| Height | Width | Adjustable<br>Depth | Mounting<br>Depth      | Color | Weight   | Capacity |
|--------|-------|---------------------|------------------------|-------|----------|----------|
| 17.75" | 20"   | 18-30"              | 19" Rack-<br>mountable | Black | 24.47 LB | 150 LB   |

17.75"

18" - 30"

20"

# 8 RMU (502 mm x 457 mm x 451 mm)

(20 in x 18 in x 17.75 in)

| Model        | U/RMS  | Height   | External<br>Width | Adjustable<br>Depth |
|--------------|--------|----------|-------------------|---------------------|
| 047-WTH-0618 | 6 RMU  | 14.25 in | 20 in             | 18 in - 30 in       |
| 047-WTH-0818 | 8 RMU  | 17.75 in | 20 in             | 18 in - 30 in       |
| 047-WTH-0918 | 9 RMU  | 19.50 in | 20 in             | 18 in - 30 in       |
| 047-WTH-1218 | 12 RMU | 24.75 in | 20 in             | 18 in - 30 in       |
| 047-WTH-1618 | 16 RMU | 31.75 in | 20 in             | 18 in - 30 in       |
| 047-WTH-2018 | 20 RMU | 38.80 in | 20 in             | 18 in - 30 in       |