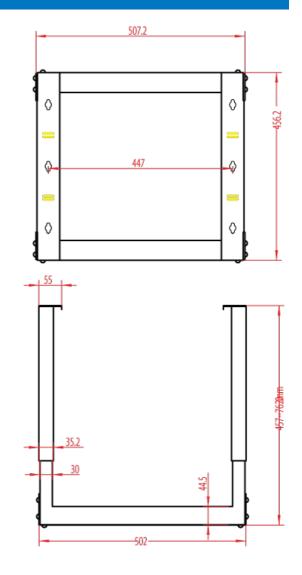

## SKU: 047-WTH-0818

| Height | Width | Adjustable<br>Depth | Mounting<br>Depth      | Color | Weight   | Capacity |
|--------|-------|---------------------|------------------------|-------|----------|----------|
| 17.75" | 20"   | 18-30"              | 19" Rack-<br>mountable | Black | 24.47 LB | 150 LB   |

17.75"

18" - 30"

20"

# 8 RMU (502 mm x 457 mm x 451 mm)

(20 in x 18 in x 17.75 in)

| Model        | U/RMS  | Height   | External<br>Width | Adjustable<br>Depth |
|--------------|--------|----------|-------------------|---------------------|
| 047-WTH-0618 | 6 RMU  | 14.25 in | 20 in             | 18 in - 30 in       |
| 047-WTH-0818 | 8 RMU  | 17.75 in | 20 in             | 18 in - 30 in       |
| 047-WTH-0918 | 9 RMU  | 19.50 in | 20 in             | 18 in - 30 in       |
| 047-WTH-1218 | 12 RMU | 24.75 in | 20 in             | 18 in - 30 in       |
| 047-WTH-1618 | 16 RMU | 31.75 in | 20 in             | 18 in - 30 in       |
| 047-WTH-2018 | 20 RMU | 38.80 in | 20 in             | 18 in - 30 in       |