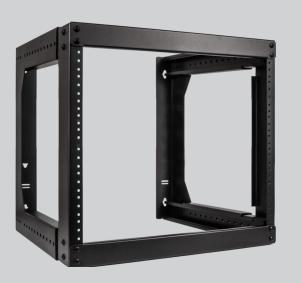

### DESCRIPTION

8 RMU Open Frame Wall-Mount Rack. Adjustable Depth.

# 8 RMU OPEN WALL MOUNT FRAME

# 8 RMU OPEN WALL MOUNT MOUNT FRAME