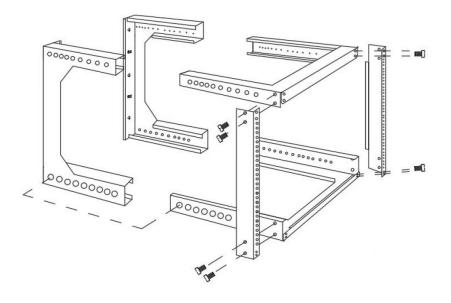

### **FEATURES**

- Modern, sleek design, high quality steel
- 19 inch standard EIA mounting depth
- Black powder finish
- Thread type: 12-24 Tapped
- M6 screws and cage nuts included
- Adjustable depth from 18" to 30"
- · Assembly required, easy installation
- Increased weight capacity, holds up to 150 lbs