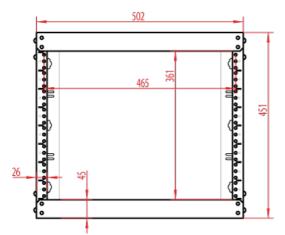

## SKU: 047-WTH-0818

| Height | Width | Adjustable<br>Depth | Mounting<br>Depth      | Color | Weight   | Capacity |
|--------|-------|---------------------|------------------------|-------|----------|----------|
| 17.75" | 20"   | 18-30"              | 19" Rack-<br>mountable | Black | 24.47 LB | 150 LB   |

# 8 RMU (502 mm x 457 mm x 451 mm)

(20 in x 18 in x 17.75 in)

| Model        | U/RMS  | Height   | External<br>Width | Adjustable<br>Depth |
|--------------|--------|----------|-------------------|---------------------|
| 047-WTH-0618 | 6 RMU  | 14.25 in | 20 in             | 18 in - 30 in       |
| 047-WTH-0818 | 8 RMU  | 17.75 in | 20 in             | 18 in - 30 in       |
| 047-WTH-0918 | 9 RMU  | 19.50 in | 20 in             | 18 in - 30 in       |
| 047-WTH-1218 | 12 RMU | 24.75 in | 20 in             | 18 in - 30 in       |
| 047-WTH-1618 | 16 RMU | 31.75 in | 20 in             | 18 in - 30 in       |
| 047-WTH-2018 | 20 RMU | 38.80 in | 20 in             | 18 in - 30 in       |