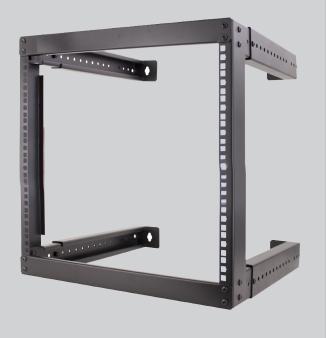

# **9U OPEN WALL MOUNT**

## **DESCRIPTION**

9U Open Frame Wall Mount Rack. Adjustable Depth.

#### **FEATURES**

- Modern, sleek design, high quality steel
- 19" EIA rack mount compliant
- M6 screws and cage nuts included
- Featuring adjustable depth from 18" to 30"
- · Assembly required, easy installation