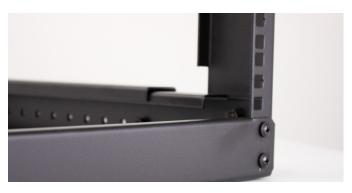

#### **FEATURES**

- Modern, sleek design, high quality steel
- 19" EIA rack mount compliant
- M6 screws and cage nuts included
- Featuring adjustable depth from 18" to 30"
- · Assembly required, easy installation