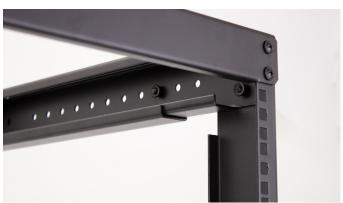

#### **FEATURES**

- Modern, sleek design, high quality steel
- 19" EIA rack mount compliant
- M6 screws and cage nuts included
- Featuring adjustable depth from 18" to 30"
- · Assembly required, easy installation