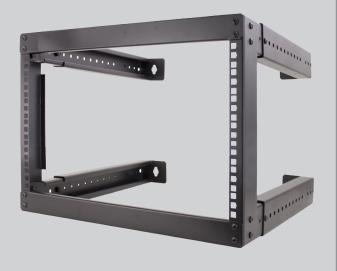

### **DESCRIPTION**

6U Open Frame Wall Mount Rack. Adjustable Depth.

#### **FEATURES**

- · Modern, sleek design, high quality steel
- 19" EIA rack mount compliant
- M6 screws and cage nuts included
- Featuring adjustable depth from 18" to 30"
- · Assembly required, easy installation

#### SKU: 047-WFM-0626

| Height | Width | Adjustable<br>Depth | Mounting<br>Width      | Color | Weight  | Capacity (Extended) | Capacity<br>(Closed) |
|--------|-------|---------------------|------------------------|-------|---------|---------------------|----------------------|
| 14.25" | 20"   | 18-30"              | 19" Rack-<br>mountable | Black | 17.6 LB | 33 LB               | 110 LB               |