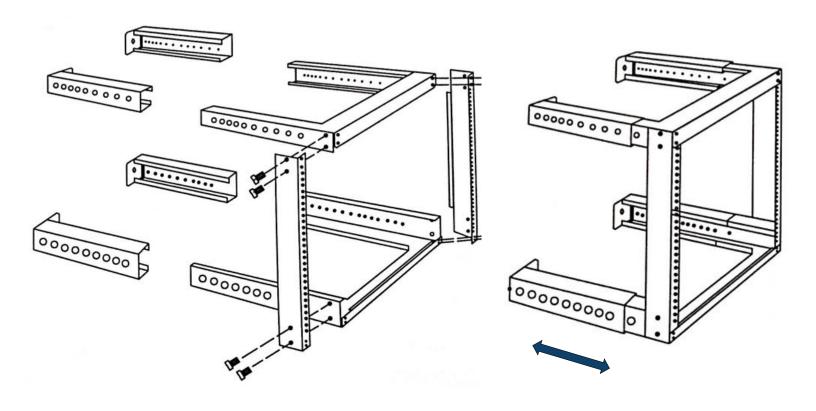

#### **FEATURES**

- · Modern, sleek design, high quality steel
- 19" EIA rack mount compliant
- M6 screws and cage nuts included
- Featuring adjustable depth from 18" to 30"
- · Assembly required, easy installation