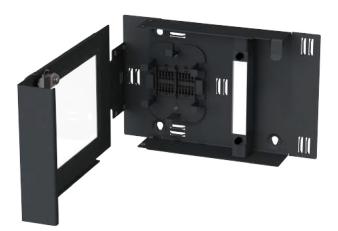

nclosures

Adapter Plate Enclosures - EZX & EZV Series



## ACCESSORIES for EZ-Xcess and EZ-View Series

## Fiber-Management/Splicing Stages for EZX/EZV Model 1A

268-ACC03-11-00 Stage with One Splice Holder, No Splice Protection Sleeves.

268-ACC03-11-CA Stage with One Splice Holder, 6×40-mm Splice Protection Sleeves.

268-ACC03-11-EA Stage with One Splice Holder, 12×40-mm Splice Protection Sleeves.

268-ACC03-12-00 Stage with Two Splice Holders, No Splice Protection Sleeves.

268-ACC03-12-EA Stage with Two Splice Holders, 12×40-mm Splice Protection Sleeves.

268-ACC03-12-FA Stage with Two Splice Holders, 24×40-mm Splice Protection Sleeves.

Splice holder capacity: twelve 2.5-mm splice sleeves, stacked in two rows in six positions. Threaded joints: SI (metric).







268-ACC03-12-00





EZ-View w/splice holders





EZ-Xcess w/ splice holders