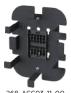

## Fiber-Management/Splicing Stages for EZX/EZV Model 1A

268-ACC03-11-00 Stage with One Splice Holder, No Splice Protection Sleeves.

268-ACC03-11-CA Stage with One Splice Holder, 6×40-mm Splice Protection Sleeves.

268-ACC03-11-EA Stage with One Splice Holder, 12×40-mm Splice Protection Sleeves.

268-ACC03-12-00 Stage with Two Splice Holders, No Splice Protection Sleeves.

268-ACC03-12-EA Stage with Two Splice Holders, 12×40-mm Splice Protection Sleeves.

268-ACC03-12-FA Stage with Two Splice Holders, 24×40-mm Splice Protection Sleeves.

Splice holder capacity: twelve 2.5-mm splice sleeves, stacked in two rows in six positions. Threaded joints: SI (metric).