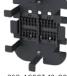

## Fiber-Management/Splicing Stages for EZX/EZV Model 1A

268-ACC03-11-00 Stage with One Splice Holder, No Splice Protection Sleeves.

268-ACC03-11-CA Stage with One Splice Holder, 6×40-mm Splice Protection Sleeves.

268-ACC03-11-EA Stage with One Splice Holder, 12×40-mm Splice Protection Sleeves.

268-ACC03-12-00 Stage with Two Splice Holders, No Splice Protection Sleeves.

268-ACC03-12-EA Stage with Two Splice Holders, 12×40-mm Splice Protection Sleeves.

268-ACC03-12-FA Stage with Two Splice Holders, 24×40-mm Splice Protection Sleeves.

Splice holder capacity: twelve 2.5-mm splice sleeves, stacked in two rows in six positions. Threaded joints: SI (metric).