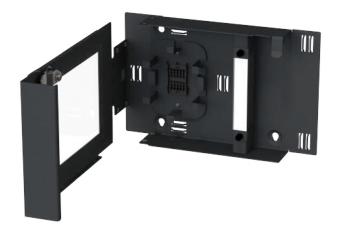

Enclosures

Adapter Plate Enclosures - EZX & EZV Series



## ACCESSORIES for EZ-Xcess and EZ-View Series

## Fiber-Management/Splicing Stages for EZX/EZV Model 1A

268-ACC03-11-00 Stage with One Splice Holder, No Splice Protection Sleeves.

268-ACC03-11-CA Stage with One Splice Holder, 6×40-mm Splice Protection Sleeves.

268-ACC03-11-EA Stage with One Splice Holder, 12×40-mm Splice Protection Sleeves.

268-ACC03-12-00 Stage with Two Splice Holders, No Splice Protection Sleeves.

268-ACC03-12-EA Stage with Two Splice Holders, 12×40-mm Splice Protection Sleeves.

268-ACC03-12-FA Stage with Two Splice Holders, 24×40-mm Splice Protection Sleeves.

Splice holder capacity: twelve 2.5-mm splice sleeves, stacked in two rows in six positions. Threaded joints: SI (metric).







268-ACC03-12-00





EZ-View w/splice holders





EZ-Xcess w/ splice holders