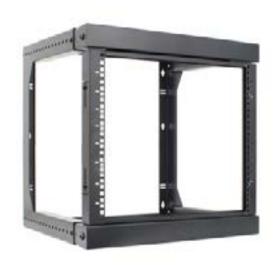

## **DESCRIPTION**

9U Open Wall Mount - Swing Out

## **FEATURES**

- Steel frame open wall mount with M6 screws and cage nuts.
- Featuring adjustable depth from 18" to 30"
- Comes unassembled

## **9U OPEN WALL MOUNT - SWING OUT**

SKU: 047-WSM-0926

| Height | Width  | Adjustable<br>Depth | Mounting<br>Width      | Color | Weight  | Capacity<br>(Open) | Capacity<br>(Closed) |
|--------|--------|---------------------|------------------------|-------|---------|--------------------|----------------------|
| 21.7"  | 21.65" | 18"- 30"            | 19" Rack-<br>mountable | Black | 27.5 LB | 33 LB              | 65 LB                |