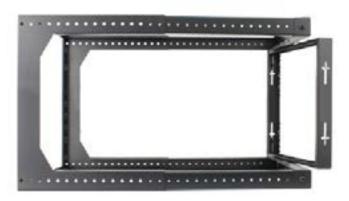

## **DESCRIPTION**

9U Open Wall Mount - Swing Out

## **FEATURES**

- Steel frame open wall mount with M6 screws and cage nuts.
- Featuring adjustable depth from 18" to 30"
- Comes unassembled

## **9U OPEN WALL MOUNT - SWING OUT**

SKU: 047-WSM-0926

| Height | Width  | Adjustable<br>Depth | Mounting<br>Width      | Color | Weight  | Capacity<br>(Open) | Capacity<br>(Closed) |
|--------|--------|---------------------|------------------------|-------|---------|--------------------|----------------------|
| 21.7"  | 21.65" | 18"- 30"            | 19" Rack-<br>mountable | Black | 27.5 LB | 33 LB              | 65 LB                |