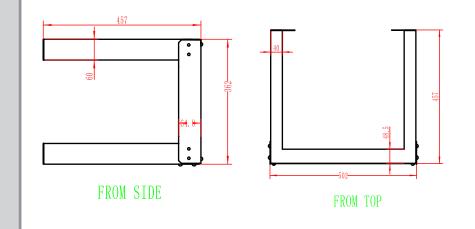

## SKU: 047-WFJ-0653

| Height | Width | Depth | Color | Weight | Capacity |
|--------|-------|-------|-------|--------|----------|
| 14.25" | 20"   | 18"   | Black | 15 LB  | 26 LB    |

FROM FRONT

FROM REAR