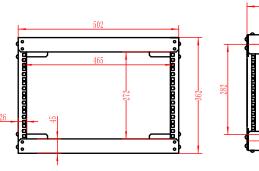

## SKU: 047-WFJ-0653

| Height | Width | Depth | Color | Weight | Capacity |
|--------|-------|-------|-------|--------|----------|
| 14.25" | 20"   | 18"   | Black | 15 LB  | 26 LB    |

FROM FRONT

FROM REAR