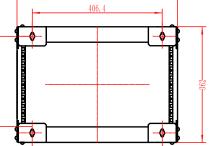

## SKU: 047-WFJ-0653

| Height | Width | Depth | Color | Weight | Capacity |
|--------|-------|-------|-------|--------|----------|
| 14.25" | 20"   | 18"   | Black | 15 LB  | 26 LB    |

FROM FRONT

FROM REAR