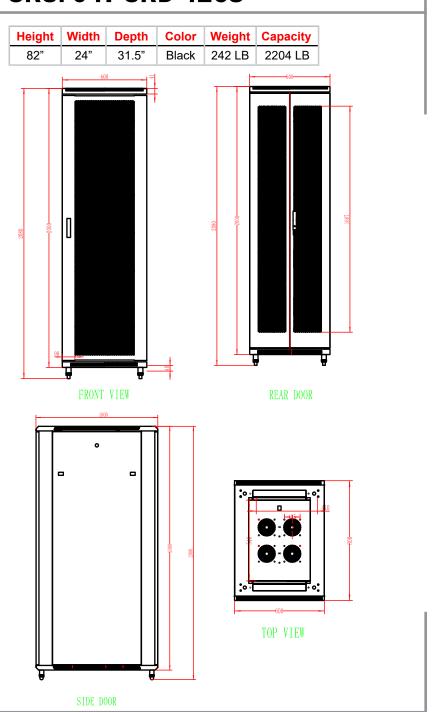

# **Network Server Cabinet 42U Rack Space - 19" Standard Rack**

### SKU: 047-SRD-4268