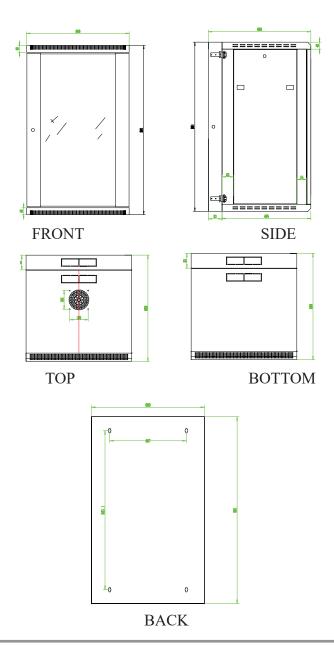

### **DESCRIPTION**

20 RMU Wall Mount Swing Out Enclosure

# 20 RMU WALL MOUNT SWING OUT ENCLOSURE

### SKU: 047-WHS-2060

| Height | Width  | Depth  | Usable Depth | Color | Weight  | Capacity |
|--------|--------|--------|--------------|-------|---------|----------|
| 39 in. | 24 in. | 24 in. | 15.75 in.    | Black | 85.5 lb | 132 lb   |