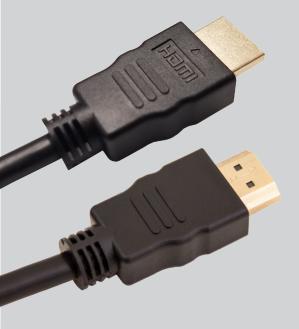

# High Speed HDMI 2.0 Digital Audio & Video

# SKU: 242-036/15FT

#### **Technical Data**

Connector 19 Pin Male, Gold Plated (Solder Type)

Pins Gold Plated