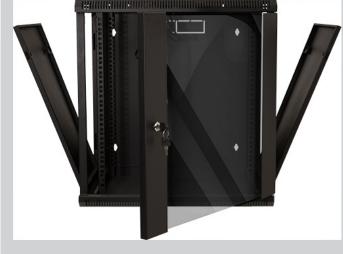

## DESCRIPTION

**12U Wall Mount Enclosure** 

#### **FEATURES**

• Includes 1 fan with USA plug and wire

VERTICAL CABLE

- 12 sets M6 screws, washers and nuts
- 5mm tempered glass front door
- Ships fully assembled
- Front and Side accessible
- Front door lock (two keys included)