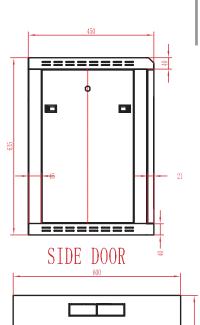

### SKU: 047-WWM-1260

| Height | Width    | Depth    | Mounting Depth | Weight | Capacity |
|--------|----------|----------|----------------|--------|----------|
| 25 in  | 23.62 in | 17.72 in | 15.7 in        | 53 LB  | 132 LB   |

#### TOP VIEW:600\*450

BOTTOM VIEW:600\*450 2

www.verticalcable.com Rev. 3/2016

Subject to change without notice