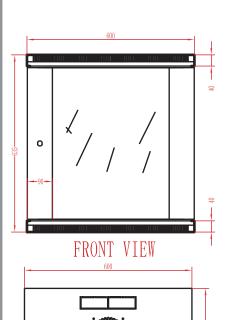

### SKU: 047-WWM-1260

| Height | Width    | Depth    | Mounting Depth | Weight | Capacity |
|--------|----------|----------|----------------|--------|----------|
| 25 in  | 23.62 in | 17.72 in | 15.7 in        | 53 LB  | 132 LB   |

#### TOP VIEW:600\*450

BOTTOM VIEW:600\*450 2

www.verticalcable.com Rev. 3/2016

Subject to change without notice