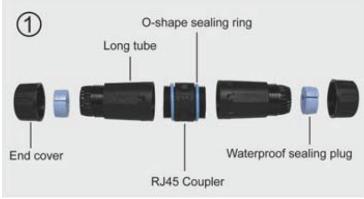

Accessories: 2 pcs End covers, 2 pcs Long tubes, 1 pc RJ45 Coupler, 2 pcs O-shape sealing rings, 2 pcs Waterproof sealing plugs

Pass the two cables through the end covers and the long tubes respectively.