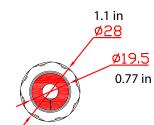

#### SKU: 040-381/C6/OWP

ELECTRICAL:

Voltage Rating: 125 VAC RMS Current Rating: 1.5AMP Contact Resistance: 100 mil-

**IiOHMS** max

Insulation Resistance: 1000 megOHMS min @500 VDC Dielectric Strength: 750 VAC

RMS 60Hz, 1min

ENVIRONMENTAL: Storage: -40°C to +85°C Operation: 0°C to 70°C MECHANICAL:

Housing Material: PA66

Insert material: Fame Retardancy

PBT

PCB Material: FR-4 T=1.6mm RJ45 Jack Contact: Phosphor Bronze with nickel pating gold plated (3U/6U/15U/30U/50U) RJ45 Jack Life: 750 times min