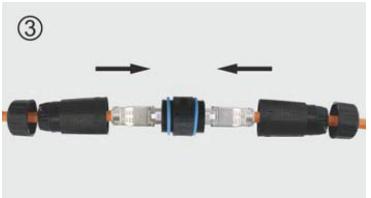

Screw the end cover at both ends onto the long tube. Finally, to check whether the waterproof plug is closely matched with the cables.