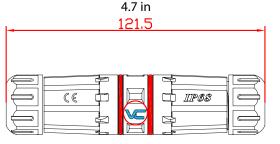

#### SKU: 040-381/C6/OWP

ELECTRICAL:

Voltage Rating: 125 VAC RMS Current Rating: 1.5AMP Contact Resistance: 100 mil-

**IiOHMS** max

Insulation Resistance: 1000 megOHMS min @500 VDC Dielectric Strength: 750 VAC

RMS 60Hz, 1min

ENVIRONMENTAL: Storage: -40°C to +85°C Operation: 0°C to 70°C MECHANICAL:

Housing Material: PA66

Insert material: Fame Retardancy

PBT

PCB Material: FR-4 T=1.6mm RJ45 Jack Contact: Phosphor Bronze with nickel pating gold plated (3U/6U/15U/30U/50U) RJ45 Jack Life: 750 times min