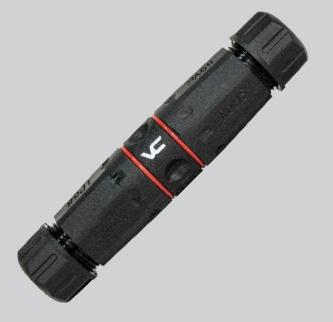

# CAT6 INLINE COUPLER OUTDOOR RATED - WATERPROOF

#### **DESCRIPTION**

CAT6 RJ45 Outdoor Waterproof - Shielded Coupler.

#### **FEATURES**

- Shielded RJ45 female to female coupler
- IP68 Rated water and dust protection
- · For harsh industrial or outdoor environments
- RoHS Compliant