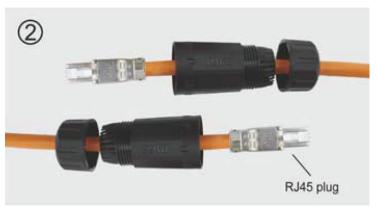

Insert the patch cords into the both ends of the RJ45 coupler.

Screw the long tube tightly onto the RJ45 coupler as guided in the manual.

Lock the two waterproof plugs on the cable, then put them into the end of the long tube. Note: The plug is engraved with the word "waterproof" on one side outward.