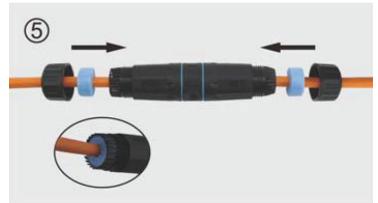

Insert the patch cords into the both ends of the RJ45 coupler.

Screw the long tube tightly onto the RJ45 coupler as guided in the manual.

Lock the two waterproof plugs on the cable, then put them into the end of the long tube. Note: The plug is engraved with the word "waterproof" on one side outward.

Screw the end cover at both ends onto the long tube. Finally, to check whether the waterproof plug is closely matched with the cables.