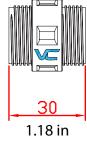

#### SKU: 040-381/C6/OWP

ELECTRICAL:

Voltage Rating: 125 VAC RMS Current Rating: 1.5AMP Contact Resistance: 100 mil-

**IiOHMS** max

Insulation Resistance: 1000 megOHMS min @500 VDC Dielectric Strength: 750 VAC

RMS 60Hz, 1min

ENVIRONMENTAL: Storage: -40°C to +85°C Operation: 0°C to 70°C MECHANICAL:

Housing Material: PA66

Insert material: Fame Retardancy

PBT

PCB Material: FR-4 T=1.6mm RJ45 Jack Contact: Phosphor Bronze with nickel pating gold plated (3U/6U/15U/30U/50U) RJ45 Jack Life: 750 times min