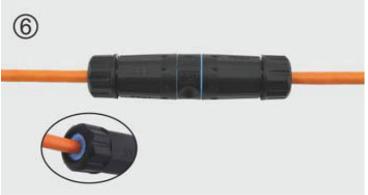

Screw the end cover at both ends onto the long tube. Finally, to check whether the waterproof plug is closely matched with the cables.