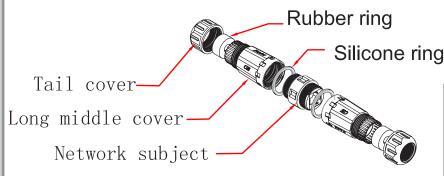

## **Waterproof Connector**

### **Installation Instructions**

CAT5E RJ45 Outdoor Waterproof — Shielded Coupler: 040-380/C5/0WP CAT6 RJ45 Outdoor Waterproof — Shielded Coupler: 040-381/C6/0WP CAT6A RJ45 Outdoor Waterproof — Shielded Coupler: 040-382/C6A/0WP