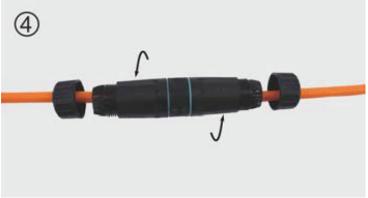

Insert the patch cords into the both ends of the RJ45 coupler.

Screw the long tube tightly onto the RJ45 coupler as guided in the manual.

Lock the two waterproof plugs on the cable, then put them into the end of the long tube. Note: The plug is engraved with the word "waterproof" on one side outward.