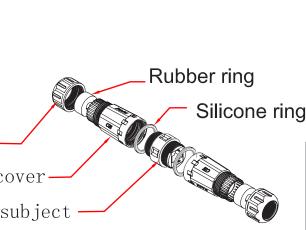

## **Waterproof Connector**

### **Installation Instructions**

CAT5E RJ45 Outdoor Waterproof – Shielded Coupler: 040-380/C5/0WP CAT6 RJ45 Outdoor Waterproof – Shielded Coupler: 040-381/C6/0WP CAT6A RJ45 Outdoor Waterproof – Shielded Coupler: 040-382/C6A/0WP