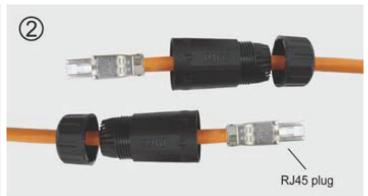

Insert the patch cords into the both ends of the RJ45 coupler.

Screw the long tube tightly onto the RJ45 coupler as guided in the manual.

Lock the two waterproof plugs on the cable, then put them into the end of the long tube. Note: The plug is engraved with the word "waterproof" on one side outward.