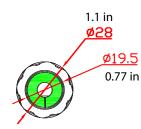

#### SKU: 040-380/C5/0WP

ELECTRICAL:

Voltage Rating: 125 VAC RMS Current Rating: 1.5AMP Contact Resistance: 100 mil-

**IiOHMS** max

Insulation Resistance: 1000 megOHMS min @500 VDC Dielectric Strength: 750 VAC

RMS 60Hz, 1min

ENVIRONMENTAL: Storage: -40°C to +85°C Operation: 0°C to 70°C MECHANICAL:

Housing Material: PA66

Insert material: Fame Retardancy

PBT

PCB Material: FR-4 T=1.6mm RJ45 Jack Contact: Phosphor Bronze with nickel pating gold plated (3U/6U/15U/30U/50U) RJ45 Jack Life: 750 times min