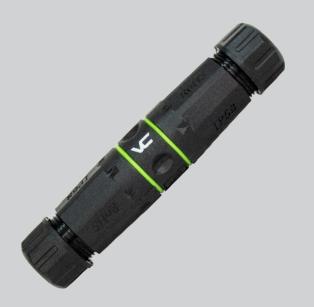

#### **DESCRIPTION**

CAT5E RJ45 Outdoor Waterproof - Shielded Coupler.

#### **FEATURES**

- Shielded RJ45 female to female coupler
- IP68 Rated water and dust protection
- · For harsh industrial or outdoor environments
- RoHS Compliant

## **Waterproof Connector**