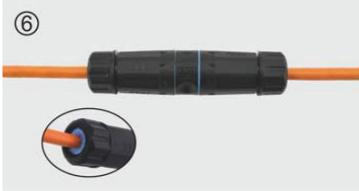

Screw the end cover at both ends onto the long tube. Finally, to check whether the waterproof plug is closely matched with the cables.