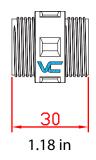

#### SKU: 040-380/C5/0WP

ELECTRICAL:

Voltage Rating: 125 VAC RMS Current Rating: 1.5AMP Contact Resistance: 100 mil-

**IiOHMS** max

Insulation Resistance: 1000 megOHMS min @500 VDC Dielectric Strength: 750 VAC

RMS 60Hz, 1min

ENVIRONMENTAL: Storage: -40°C to +85°C Operation: 0°C to 70°C MECHANICAL:

Housing Material: PA66

Insert material: Fame Retardancy

PBT

PCB Material: FR-4 T=1.6mm RJ45 Jack Contact: Phosphor Bronze with nickel pating gold plated (3U/6U/15U/30U/50U) RJ45 Jack Life: 750 times min