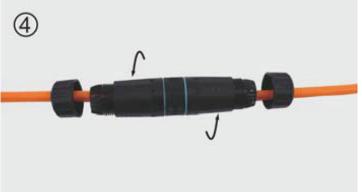

Insert the patch cords into the both ends of the RJ45 coupler.

Screw the long tube tightly onto the RJ45 coupler as guided in the manual.

Lock the two waterproof plugs on the cable, then put them into the end of the long tube. Note: The plug is engraved with the word "waterproof" on one side outward.