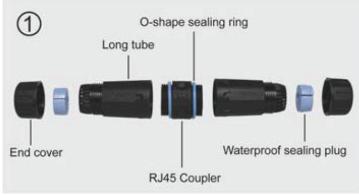

Accessories: 2 pcs End covers, 2 pcs Long tubes, 1 pc RJ45 Coupler, 2 pcs O-shape sealing rings, 2 pcs Waterproof sealing plugs

Pass the two cables through the end covers and the long tubes respectively.