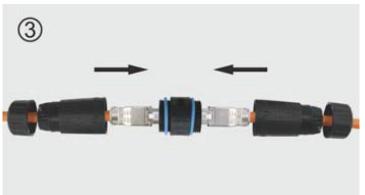

Insert the patch cords into the both ends of the RJ45 coupler.

Screw the long tube tightly onto the RJ45 coupler as guided in the manual.

Lock the two waterproof plugs on the cable, then put them into the end of the long tube. Note: The plug is engraved with the word "waterproof" on one side outward.

Screw the end cover at both ends onto the long tube. Finally, to check whether the waterproof plug is closely matched with the cables.