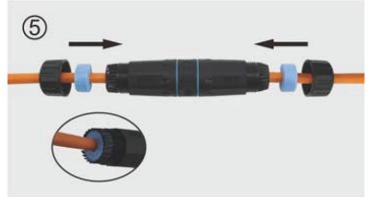

Insert the patch cords into the both ends of the RJ45 coupler.

Screw the long tube tightly onto the RJ45 coupler as guided in the manual.

Lock the two waterproof plugs on the cable, then put them into the end of the long tube. Note: The plug is engraved with the word "waterproof" on one side outward.

Screw the end cover at both ends onto the long tube. Finally, to check whether the waterproof plug is closely matched with the cables.