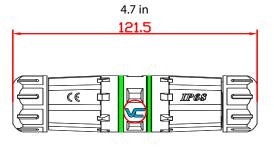

#### SKU: 040-380/C5/0WP

ELECTRICAL:

Voltage Rating: 125 VAC RMS Current Rating: 1.5AMP Contact Resistance: 100 mil-

**IiOHMS** max

Insulation Resistance: 1000 megOHMS min @500 VDC Dielectric Strength: 750 VAC

RMS 60Hz, 1min

ENVIRONMENTAL: Storage: -40°C to +85°C Operation: 0°C to 70°C MECHANICAL:

Housing Material: PA66

Insert material: Fame Retardancy

PBT

PCB Material: FR-4 T=1.6mm RJ45 Jack Contact: Phosphor Bronze with nickel pating gold plated (3U/6U/15U/30U/50U) RJ45 Jack Life: 750 times min