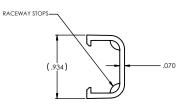

#### SKU's: 045-TSR1I-14, 045-TSR1FW-14

 Length (in)
 2.000

 Width (in)
 0.934

 Thickness (in)
 .070

Color Office White or Ivory

Material Polyvinylchloride (PVC)