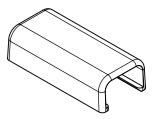

## **DESCRIPTION**

Splice Cover, 3/4", PVC, One Piece

#### **FEATURES**

- 3/4", Splice Cover
- Flexible hinge allows the raceway to endure numerous openings without creating discoloration or stress cracking.
- Fittings incorporate a minimum 1" bend radius per TIA/EIA 568-B and 569-A standards
- Junction boxes can be used with this raceway for electrical or data outlets
- Available in Office White and Ivory
- Made in the USA