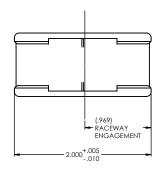

#### SKU's: 045-TSR1I-14, 045-TSR1FW-14

 Length (in)
 2.000

 Width (in)
 0.934

 Thickness (in)
 .070

Color Office White or Ivory

Material Polyvinylchloride (PVC)