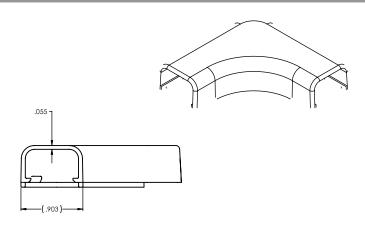

#### SKU's: 045-TSR1FW-25-1, 045-TSR1I-25-1

 Length (in)
 2.339

 Width (in)
 0.903

 Thickness (in)
 .055

Color Office White or Ivory

Material Polyvinylchloride (PVC)