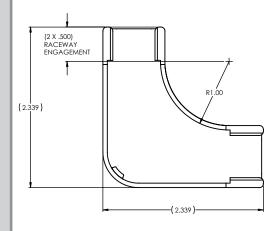

#### SKU's: 045-TSR1FW-25-1, 045-TSR1I-25-1

 Length (in)
 2.339

 Width (in)
 0.903

 Thickness (in)
 .055

Color Office White or Ivory

Material Polyvinylchloride (PVC)

#### **FEATURES**

- 3/4", Elbow Cover
- Flexible hinge allows the raceway to endure numerous openings without creating discoloration or stress cracking.
- Fittings incorporate a minimum 1" bend radius per TIA/EIA 568-B and 569-A standards
- Junction boxes can be used with this raceway for electrical or data outlets
- Available in Office White and Ivory
- Made in the USA