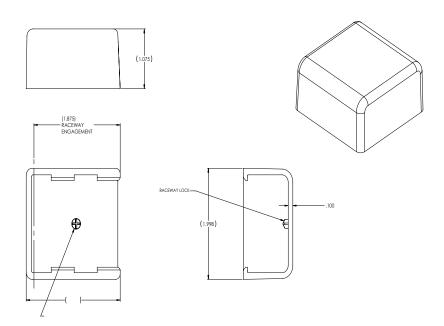

## 1 3/4' End Cap

## **DESCRIPTION**

Surface Raceway, 1 3/4", End Cap

## SKU's: 045-TSR3I-36, 045-TSR3FW-36

 Length (in)
 2.044

 Width (in)
 1.998

 Thickness (in)
 .100

Color Ivory or Office White

Material Polyvinylchloride (PVC)

## **FEATURES**

- 1 3/4", End Cap, two piece
- Flexible hinge allows the raceway to endure numerous openings without creating discoloration or stress cracking.
- Fittings incorporate a minimum 1" bend radius per TIA/EIA 568-B and 569-A standards
- Junction boxes can be used with this raceway for electrical or data outlets
- Available in Office White and Ivory
- Made in the USA