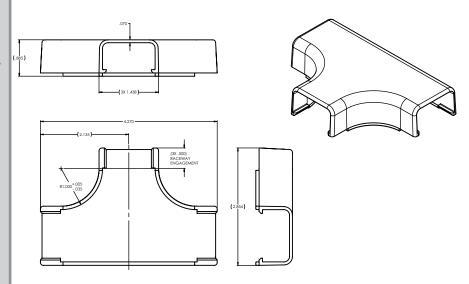

## **1 1/4**' TEE COVER

## **DESCRIPTION**

Tee Cover, 1 1/4", PVC, One Piece

## SKU's: 045-TSR2I-21-1, 045-TSR2FW-21-1

 Length (in)
 4.270

 Width (in)
 2.854

 Thickness (in)
 .070

Color Office White or Ivory

Material Polyvinylchloride (PVC)

## **FEATURES**

- 1 1/4", Tee Cover
- Flexible hinge allows the raceway to endure numerous openings without creating discoloration or stress cracking.
- Fittings incorporate a minimum 1" bend radius per TIA/EIA 568-B and 569-A standards
- Junction boxes can be used with this raceway for electrical or data outlets
- Available in Office White and Ivory
- Made in the USA