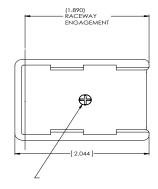

## SKU's: 045-TSR2FW-36, 045-TSR2I-36

 Length (in)
 2.044

 Width (in)
 1.479

 Thickness (in)
 .090

Color Ivory or Office White

Material Polyvinylchloride (PVC)