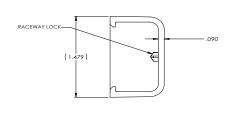

## SKU's: 045-TSR2FW-36, 045-TSR2I-36

 Length (in)
 2.044

 Width (in)
 1.479

 Thickness (in)
 .090

Color Ivory or Office White

Material Polyvinylchloride (PVC)