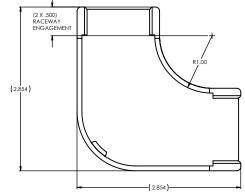

# 1 1/4' ELBOW COVER

#### SKU's: 045-TSR2I-25-1, 045-TSR2FW-25-1

 Length (in)
 2.854

 Width (in)
 1.437

 Thickness (in)
 .070

Color Office White or Ivory

Material Polyvinylchloride (PVC)

#### **FEATURES**

- 1 1/4", Elbow Cover
- Flexible hinge allows the raceway to endure numerous openings without creating discoloration or stress cracking.
- Fittings incorporate a minimum 1" bend radius per TIA/EIA 568-B and 569-A standards
- Junction boxes can be used with this raceway for electrical or data outlets
- Available in office white and ivory
- Made in the USA