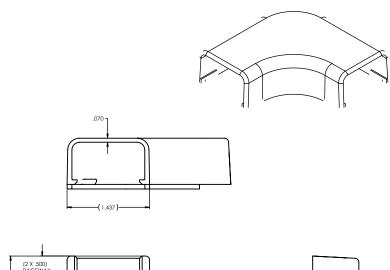

# 1 1/4' ELBOW COVER

#### SKU's: 045-TSR2I-25-1, 045-TSR2FW-25-1

 Length (in)
 2.854

 Width (in)
 1.437

 Thickness (in)
 .070

Color Office White or Ivory

Material Polyvinylchloride (PVC)

#### **FEATURES**

- 1 1/4", Elbow Cover
- Flexible hinge allows the raceway to endure numerous openings without creating discoloration or stress cracking.
- Fittings incorporate a minimum 1" bend radius per TIA/EIA 568-B and 569-A standards
- Junction boxes can be used with this raceway for electrical or data outlets
- Available in office white and ivory
- Made in the USA