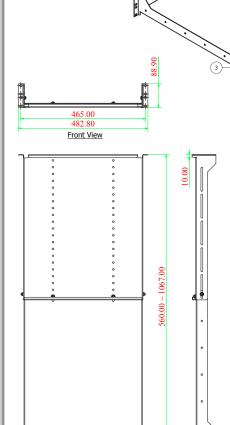

# **2U HEAVY DUTY ADJUSTABLE SHELF**

1.5

19

13

121

(2

3.00

22-42

### SKU: 047-WAS-2400

Steel Thickness (mm)

Height (in)

Width (in)

Depth(in)

Color

Weight (lb)

Capacity(lb)