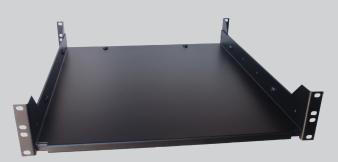

### DESCRIPTION

2U Heavy Duty Adjustable Shelf, 19", 4 point, Black

### **FEATURES**

- Fits most standard 19" Racks and Wall Mounts, 4-point mounting
- Made from 1.5mm EG Steel
- Comes with 16 sets of M6 Washers/Screws/ Cage Nuts
- Loading Capacity 350lbs
- Adjustable depth: 22" to 42"
- Suitable for network electronics/components
  & keyboards