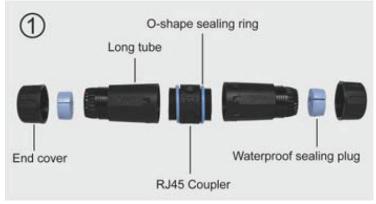

Accessories: 2 pcs End covers, 2 pcs Long tubes, 1 pc RJ45 Coupler, 2 pcs O-shape sealing rings, 2 pcs Waterproof sealing plugs

Pass the two cables through the end covers and the long tubes respectively.

Insert the patch cords into the both ends of the RJ45 coupler.

Screw the long tube tightly onto the RJ45 coupler as guided in the manual.

Lock the two waterproof plugs on the cable, then put them into the end of the long tube. Note: The plug is engraved with the word "waterproof" on one side outward.

Screw the end cover at both ends onto the long tube. Finally, to check whether the waterproof plug is closely matched with the cables.