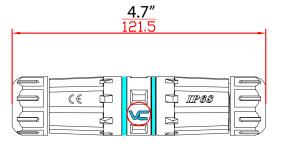

#### SKU: 040-382/C6A/OWP

ELECTRICAL:

Voltage Rating: 125 VAC RMS Current Rating: 1.5AMP Contact Resistance: 100 mil-

**IiOHMS** max

Insulation Resistance: 1000 megOHMS min @500 VDC Dielectric Strength: 750 VAC

RMS 60Hz, 1min

ENVIRONMENTAL: Storage: -40°C to +85°C Operation: 0°C to 70°C MECHANICAL:

Housing Material: PA66

Insert material: Fame Retardancy

PB<sup>-</sup>

PCB Material: FR-4 T=1.6mm RJ45 Jack Contact: Phosphor Bronze with nickel pating gold plated (3U/6U/15U/30U/50U) RJ45 Jack Life: 750 times min