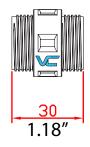

#### SKU: 040-382/C6A/OWP

ELECTRICAL:

Voltage Rating: 125 VAC RMS Current Rating: 1.5AMP Contact Resistance: 100 mil-

**IiOHMS** max

Insulation Resistance: 1000 megOHMS min @500 VDC Dielectric Strength: 750 VAC