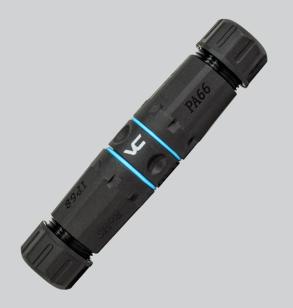

# CAT6A INLINE COUPLER OUTDOOR RATED - WATERPROOF

#### **DESCRIPTION**

CAT6A RJ45 Outdoor Waterproof - Shielded Coupler.

#### **FEATURES**

- Shielded RJ45 female to female coupler
- IP68 Rated water and dust protection
- · For harsh industrial or outdoor environments
- RoHS Compliant