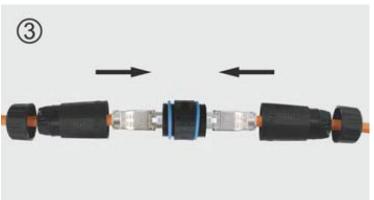

Accessories: 2 pcs End covers, 2 pcs Long tubes, 1 pc RJ45 Coupler, 2 pcs O-shape sealing rings, 2 pcs Waterproof sealing plugs

Pass the two cables through the end covers and the long tubes respectively.

Insert the patch cords into the both ends of the RJ45 coupler.

Screw the long tube tightly onto the RJ45 coupler as guided in the manual.

Lock the two waterproof plugs on the cable, then put them into the end of the long tube. Note: The plug is engraved with the word "waterproof" on one side outward.