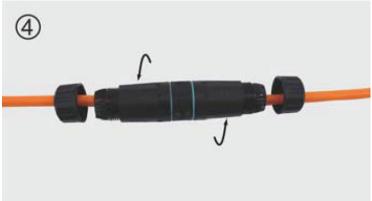

Insert the patch cords into the both ends of the RJ45 coupler.

Screw the long tube tightly onto the RJ45 coupler as guided in the manual.

Lock the two waterproof plugs on the cable, then put them into the end of the long tube. Note: The plug is engraved with the word "waterproof" on one side outward.