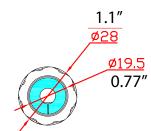

#### SKU: 040-382/C6A/OWP

ELECTRICAL:

Voltage Rating: 125 VAC RMS Current Rating: 1.5AMP Contact Resistance: 100 mil-

**IiOHMS** max

Insulation Resistance: 1000 megOHMS min @500 VDC Dielectric Strength: 750 VAC

RMS 60Hz, 1min

ENVIRONMENTAL: Storage: -40°C to +85°C Operation: 0°C to 70°C MECHANICAL:

Housing Material: PA66

Insert material: Fame Retardancy

PB<sup>-</sup>

PCB Material: FR-4 T=1.6mm RJ45 Jack Contact: Phosphor Bronze with nickel pating gold plated (3U/6U/15U/30U/50U) RJ45 Jack Life: 750 times min