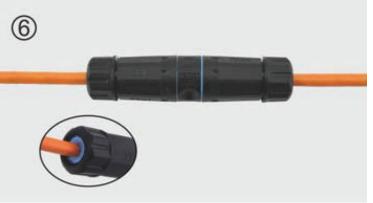

Screw the end cover at both ends onto the long tube. Finally, to check whether the waterproof plug is closely matched with the cables.