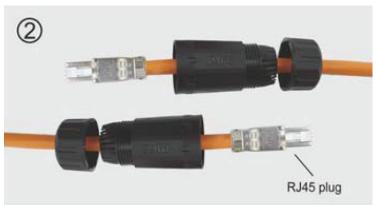

Accessories: 2 pcs End covers, 2 pcs Long tubes, 1 pc RJ45 Coupler, 2 pcs O-shape sealing rings, 2 pcs Waterproof sealing plugs

Pass the two cables through the end covers and the long tubes respectively.

Insert the patch cords into the both ends of the RJ45 coupler.

Screw the long tube tightly onto the RJ45 coupler as guided in the manual.

Lock the two waterproof plugs on the cable, then put them into the end of the long tube. Note: The plug is engraved with the word "waterproof" on one side outward.

Screw the end cover at both ends onto the long tube. Finally, to check whether the waterproof plug is closely matched with the cables.