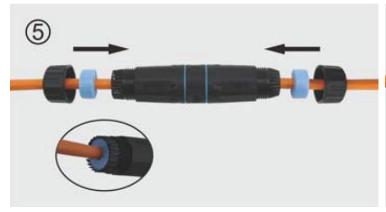

Insert the patch cords into the both ends of the RJ45 coupler.

Screw the long tube tightly onto the RJ45 coupler as guided in the manual.

Lock the two waterproof plugs on the cable, then put them into the end of the long tube. Note: The plug is engraved with the word "waterproof" on one side outward.

Screw the end cover at both ends onto the long tube. Finally, to check whether the waterproof plug is closely matched with the cables.