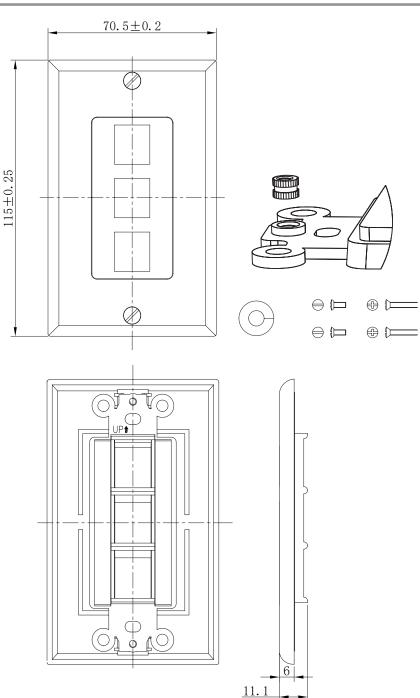

# DESCRIPTION

3 Port Standard Keystone Wall Plate. Decora Style, White.

## **FEATURES**

- Compatible with standard keystone inserts
- High-impact ABS construction
- Smooth finish 94 V-0 Fire Retardant
- Single Gang Decora Style
- Matching color mounting screws

# Keystone Wall Plate 3 Port, Decora Style

# SKU: 308-615D/3P/WH