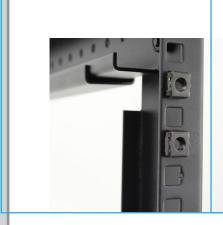

#### **FEATURES**

- Modern, sleek design, high quality steel
- 19" EIA rack mount compliant
- · M6 screws and cage nuts included
- Featuring adjustable depth from 18" to 30"
- Assembly required, easy installation

#### **Technical Data**

 Height
 19.50"

 Width
 20"

 Depth
 18" - 30"

Mounting Depth 19" Standard EIA

Material Steel

Color Black Powder Finish

Weight 22.7LBS

Mounting Screw Cagenut

Max Capacity 55LB (distributed)