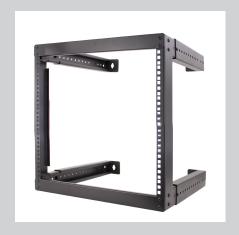

# **9U OPEN WALL MOUNT**

## **DESCRIPTION**

9U Open Frame Wall Mount Rack. Adjustable Depth.

#### **FEATURES**

- Modern, sleek design, high quality steel
- 19" EIA rack mount compliant
- · M6 screws and cage nuts included
- Featuring adjustable depth from 18" to 30"
- Assembly required, easy installation

# SKU: 047-WFM-0926

Height Width Depth Weight Capacity 19.50" 20" 18"-30" 22.7 LBS 55 LBS

#### **Technical Data**

 Height
 19.50"

 Width
 20"

 Depth
 18" - 30"

Mounting Depth 19" Standard EIA

Material Steel

Color Black Powder Finish

Weight 22.7LBS