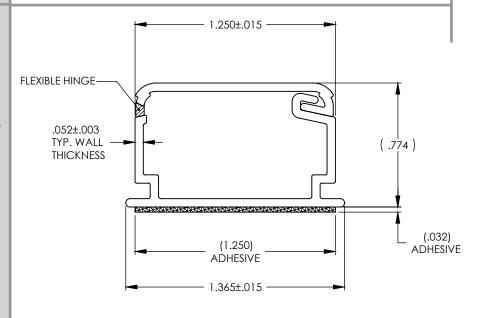

#### **FEATURES**

- 6' Surface Raceway
- Flexible hinge allows the raceway to endure numerous openings without creating discoloration or stress cracking.
- Fittings incorporate a minimum 1" bend radius per TIA/EIA 568-B and 569-A standards
- Junction boxes can be used with this raceway for electrical or data outlets
- Available in Ivory and Office White
- 20 per box

#### SKU's: 045-TSR2FW-6A, 045-TSR2I-6A

Length (ft) 6
Width (in) 1.25
Thickness (in) .75

Color Office White or Ivory

Material Polyvinylchloride (PVC)