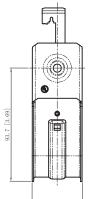

# 2 INCH J-HOOK WITH WING FOR 1/4 INCH ROD

### SKU: 048-127/20W14

Includes Retainer Clip

## DESCRIPTION

2" Inch J-Hook with Wing for 1/4 Inch Rod Can be attached to a wide variety of structures using beam clamps

### **FEATURES**

- Zinc Plated Steel
- Rust Resistant Zinc Coating
- Holds up to 80 4-pair CAT5E or 50 4-pair CAT6.
- 0.23lb Weight
- 50 Per Box
- UL, cUL, RoHS Compliant
- J cable support hooks are an inexpensive alternative to cable trays.