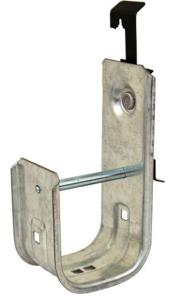

## DESCRIPTION

2" Inch J-Hook with Wing for 1/4 Inch Rod Can be attached to a wide variety of structures using beam clamps

### **FEATURES**

- Zinc Plated Steel
- Rust Resistant Zinc Coating
- Holds up to 80 4-pair CAT5E or 50 4-pair CAT6.
- 0.23lb Weight
- 50 Per Box
- UL, cUL, RoHS Compliant
- J cable support hooks are an inexpensive alternative to cable trays.