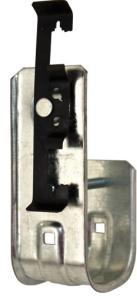

# 2 INCH J-HOOK WITH WING FOR 1/4 INCH ROD

### SKU: 048-127/20W14

Includes Retainer Clip

## DESCRIPTION

2" Inch J-Hook with Wing for 1/4 Inch Rod Can be attached to a wide variety of structures using beam clamps