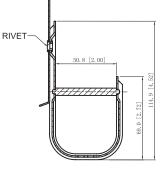

# 2 INCH J-HOOK WITH WING FOR 1/4 INCH ROD

### SKU: 048-127/20W14

Includes Retainer Clip

## DESCRIPTION

2" Inch J-Hook with Wing for 1/4 Inch Rod Can be attached to a wide variety of structures using beam clamps

### **FEATURES**

- Zinc Plated Steel
- Rust Resistant Zinc Coating
- Holds up to 80 4-pair CAT5E or 50 4-pair CAT6.
- 0.23lb Weight
- 50 Per Box
- UL, cUL, RoHS Compliant
- J cable support hooks are an inexpensive alternative to cable trays.