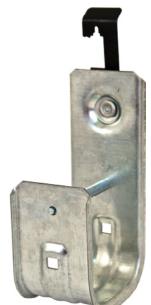

### DESCRIPTION

1-5/16" Inch J-Hook with Wing for 1/4in Rod Can be attached to a wide variety of structures using beam clamps

VERTICAL CABLE Simply Connect.

### **FEATURES**

- Zinc Plated Steel
- Rust Resistant Zinc Coating
- Holds up to 80 4-pair CAT5E or 50 4-pair CAT6.
- 0.17lb Weight
- 50 Per Box
- UL, cUL, RoHS Compliant
- J cable support hooks are an inexpensive alternative to cable trays.