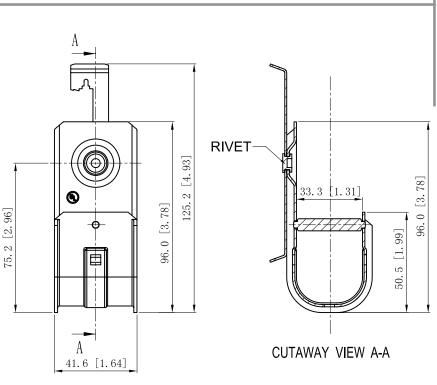

### DESCRIPTION

1-5/16" Inch J-Hook with Wing for 1/4in Rod Can be attached to a wide variety of structures using beam clamps

VERTICAL CABLE Simply Connect.

### **FEATURES**

- Zinc Plated Steel
- Rust Resistant Zinc Coating
- Holds up to 80 4-pair CAT5E or 50 4-pair CAT6.
- 0.17lb Weight
- 50 Per Box
- UL, cUL, RoHS Compliant
- J cable support hooks are an inexpensive alternative to cable trays.