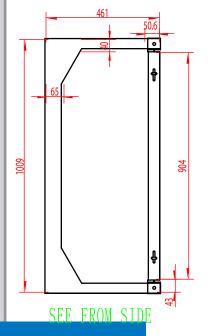

# 20U OPEN WALL MOUNT OPEN FRAME FRONT SWING OUT



#### **DESCRIPTION**

20U Wall Mount Open Frame Rack. Front Swing Out

#### **FEATURES**

- Designed for EIA-Standard 19 inch rack equipment
- Allows easy access to equipment and cabling
- Heavy Duty Steel Frame Powder-Coated Finish
- · Easy to assemble and mount
- Standard M6 Cage Nuts and Screws Included

### SKU: 047-WSG-2054

| Height | Width  | Depth | Color | Weight | Capacity |
|--------|--------|-------|-------|--------|----------|
| 39.75" | 20.65" | 18"   | Black | 30 LBS | 88 LBS   |





SEE FROM FRONT

SEE FROM REAR





## **VERTICAL CABLE**

951.696.7772 California 800.749.2447 Florida 845.391.8318 New York