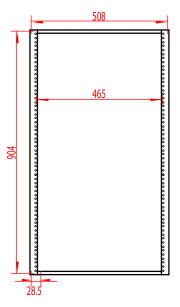

### SKU: 047-WSG-2054

| Height | Width  | Depth | Color | Weight | Capacity |
|--------|--------|-------|-------|--------|----------|
| 39.75" | 20.65" | 18"   | Black | 30 LBS | 88 LBS   |

SEE FROM FRONT