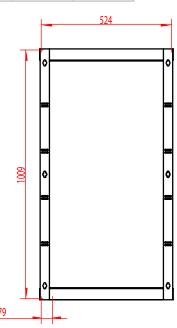

# 20U OPEN WALL MOUNT OPEN FRAME FRONT SWING OUT



#### **DESCRIPTION**

20U Wall Mount Open Frame Rack. Front Swing Out

#### **FEATURES**

- Designed for EIA-Standard 19 inch rack equipment
- Allows easy access to equipment and cabling
- Heavy Duty Steel Frame Powder-Coated Finish
- · Easy to assemble and mount
- Standard M6 Cage Nuts and Screws Included

### SKU: 047-WSG-2054

| Height | Width  | Depth | Color | Weight | Capacity |
|--------|--------|-------|-------|--------|----------|
| 39.75" | 20.65" | 18"   | Black | 30 LBS | 88 LBS   |





SEE FROM FRONT

SEE FROM REAR





## **VERTICAL CABLE**

951.696.7772 California 800.749.2447 Florida 845.391.8318 New York