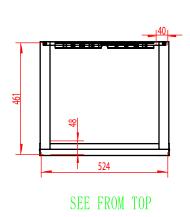

### SKU: 047-WSG-2054

| Height | Width  | Depth | Color | Weight | Capacity |
|--------|--------|-------|-------|--------|----------|
| 39.75" | 20.65" | 18"   | Black | 30 LBS | 88 LBS   |

SEE FROM FRONT